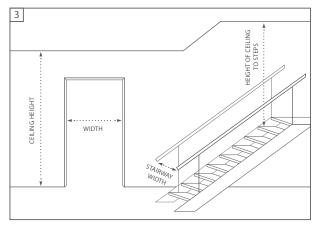

- Determine the best pathway from outside your home to the room where the new item will be placed.
- Make sure all access points are unobstructed and wide enough for the desired item.
- Measure the heights and widths of all entryways, including all stairways and hallways, both inside and outside your home (see 1).
- Measure the interior widths, depths and heights of all elevator doors to be used for delivery.
- Measure your entry clearance the distance from the wall through the doorway to the opposite wall (see 2).
- Factor in all corners, ceiling height, stairways (heights, widths, angles, bannisters), and low hanging fixtures. Also account for any architectural details (see 3).
- Compare your measurements from above to the item's "minimum clearance" measurement online.
- To ensure successful delivery, the item's minimum clearance measurement must not exceed the height orwidth of any of the entryways (elevators and stairways included) to be used for delivery.
- Note that the furniture measurements we provide reflect overall dimensions, and overhangs, angles and outward curves will be included (see 4).