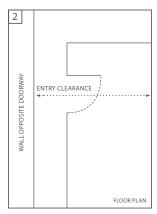

- Determine the best pathway from outside your home to the room where the new item will be placed.
- Make sure all access points are unobstructed and wide enough for the desired item.
- Measure the heights and widths of all entryways, including all stairways and hallways, both inside and outside your home (see 1).
- Measure the interior widths, depths and heights of all elevator doors to be used for delivery.
- Measure your entry clearance the distance from the wall through the doorway to the opposite wall (see 2).
- Factor in all corners, ceiling height, stairways (heights, widths, angles, bannisters), and low hanging fixtures. Also account for any architectural details (see 3).
- Compare your measurements from above to the item's "minimum clearance" measurement online.
- To ensure successful delivery, the item's minimum clearance measurement must not exceed the height orwidth of any of the entryways (elevators and stairways included) to be used for delivery.
- Note that the furniture measurements we provide reflect overall dimensions, and overhangs, angles and outward curves will be included (see 4).