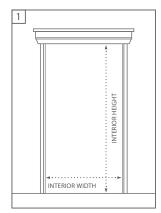

- Determine the best pathway from outside your home to the room where the new item will be placed.
- Make sure all access points are unobstructed and wide enough for the desired item.
- Measure the heights and widths of all entryways, including all stairways and hallways, both inside and outside your home (see 1).
- Measure the interior widths, depths and heights of all elevator doors to be used for delivery.
- Measure your entry clearance the distance from the wall through the doorway to the opposite wall (see 2).
- Factor in all corners, ceiling height, stairways (heights, widths, angles, bannisters), and low hanging fixtures. Also account for any architectural details (see 3).
- Compare your measurements from above to the item's "minimum clearance" measurement online.
- To ensure successful delivery, the item's minimum clearance measurement must not exceed the height orwidth of any of the entryways (elevators and stairways included) to be used for delivery.
- Note that the furniture measurements we provide reflect overall dimensions, and overhangs, angles and outward curves will be included (see 4).