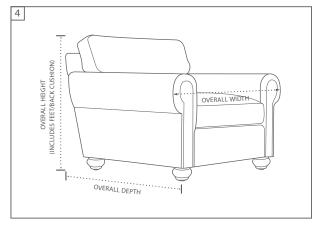

- Determine the best pathway from outside your home to the room where the new item will be placed.
- Make sure all access points are unobstructed and wide enough for the desired item.
- Measure the heights and widths of all entryways, including all stairways and hallways, both inside and outside your home (see 1).
- Measure the interior widths, depths and heights of all elevator doors to be used for delivery.
- Measure your entry clearance the distance from the wall through the doorway to the opposite wall (see 2).
- Factor in all corners, ceiling height, stairways (heights, widths, angles, bannisters), and low hanging fixtures. Also account for any architectural details (see 3).
- Compare your measurements from above to the item's "minimum clearance" measurement online.
- To ensure successful delivery, the item's minimum clearance measurement must not exceed the height orwidth of any of the entryways (elevators and stairways included) to be used for delivery.
- Note that the furniture measurements we provide reflect overall dimensions, and overhangs, angles and outward curves will be included (see 4).